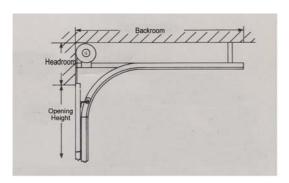

## **Standard Headroom Requirements**

| Clearances     |              |                               |                             |              |              |                              |  |  |  |
|----------------|--------------|-------------------------------|-----------------------------|--------------|--------------|------------------------------|--|--|--|
| Door<br>height | Head<br>room | Head<br>room<br>with<br>Auto* | Head<br>room<br>with<br>QC* | Side<br>room | Back<br>room | Back<br>room<br>with<br>Auto |  |  |  |
| 2210           | 300          | 350                           | 300                         | 120          | 2510         | 3200                         |  |  |  |
| 2400           | 300          | 350                           | 300                         | 120          | 2800         | 3500                         |  |  |  |
| 2700           | 330          | 380                           | 330                         | 150          | 3100         | 4100                         |  |  |  |
| 3000           | 330          | 380                           | 330                         | 150          | 3400         | 4100                         |  |  |  |