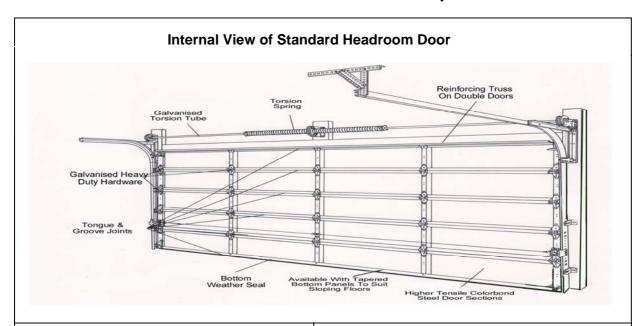

## **Sectional Overhead Door Installation Requirements**



## **Standard Headroom Requirements**



| Clearances     |              |                               |                             |              |              |                              |  |  |  |
|----------------|--------------|-------------------------------|-----------------------------|--------------|--------------|------------------------------|--|--|--|
| Door<br>height | Head<br>room | Head<br>room<br>with<br>Auto* | Head<br>room<br>with<br>QC* | Side<br>room | Back<br>room | Back<br>room<br>with<br>Auto |  |  |  |
| 2210           | 300          | 350                           | 300                         | 120          | 2510         | 3200                         |  |  |  |
| 2400           | 300          | 350                           | 300