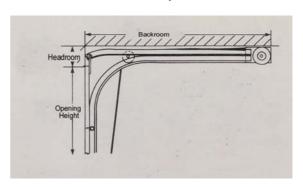

## **Low Headroom Requirements**

| Clearances     |              |                               |              |              |                              |  |  |  |  |
|----------------|--------------|-------------------------------|--------------|--------------|------------------------------|--|--|--|--|
| Door<br>height | Head<br>room | Head<br>room<br>with<br>Auto* | Side<br>room | Back<br>room | Back<br>room<br>with<br>Auto |  |  |  |  |
| 2210           | 170          | 220                           | 150          | 2710         | 3200                         |  |  |  |  |
| 2400           | 170          | 220                           | 150          | 2900         | 3500                         |  |  |  |  |
| 2700           | 200          | 250                           | 180          | 3300         | 4100                         |  |  |  |  |
| 3000           | 200          | 250                           | 180          | 3600         | 4100                         |  |  |  |  |